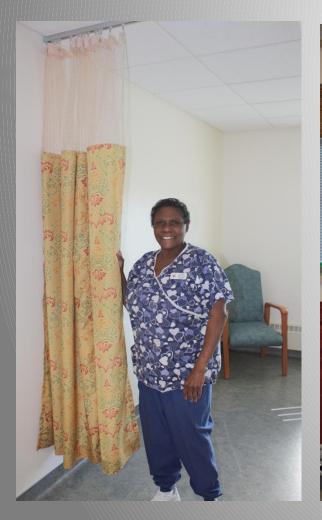

#### World and Community Service

**Prayer Shawl Ministries** 

VA Home-Omaha providing privacy screens & valances for our veterans

World and Community Service

**Prayer Shawl Ministries** 

Sewing for numerous organizations in the world and community!