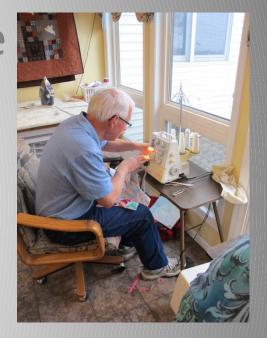

### World and Community Service

**Prayer Shawl Ministries - Holy Stitchers** 

## Prayer Shawl Ministries

#### World and Community Service

**Prayer Shawl Ministries** 

VA Home-Omaha providing privacy screens & valances for our veterans

World and Community Service

**Prayer Shawl Ministries** 

Sewing for numerous organizations in the world and community!