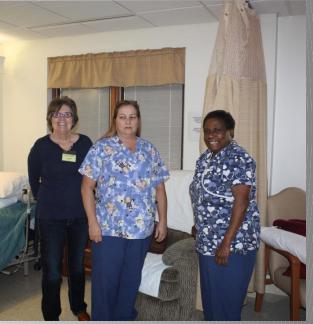

#### World and Community Service

**Prayer Shawl Ministries** 

VA Home-Omaha providing privacy screens & valances for our veterans

World and Community Service

**Prayer Shawl Ministries** 

Sewing for numerous organizations in the world and community!