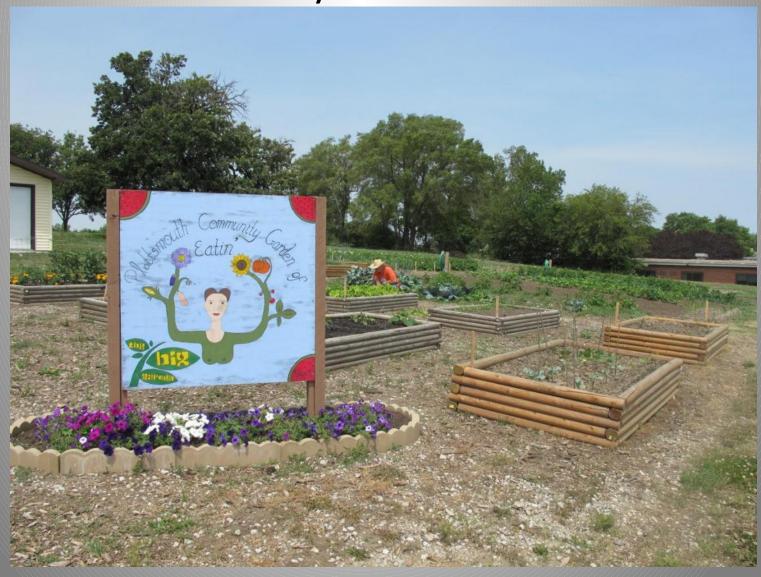

#### Plattsmouth Community Garden

Plattsmouth Community Garden

#### Providing produce for:

- People in need
- Open Hearts Kitchen
- Hosanna members & visitors