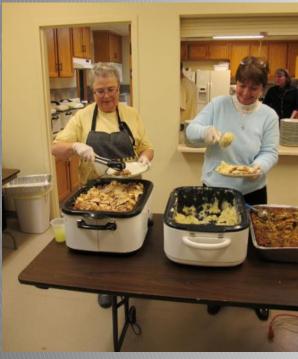

## Serving in our Community Thanksgiving Dinner

Serving in our Community
Thanksgiving Dinner

Sponsored by Hosanna with additional funding from the Cass-Otoe Chapter of Thrivent Financial