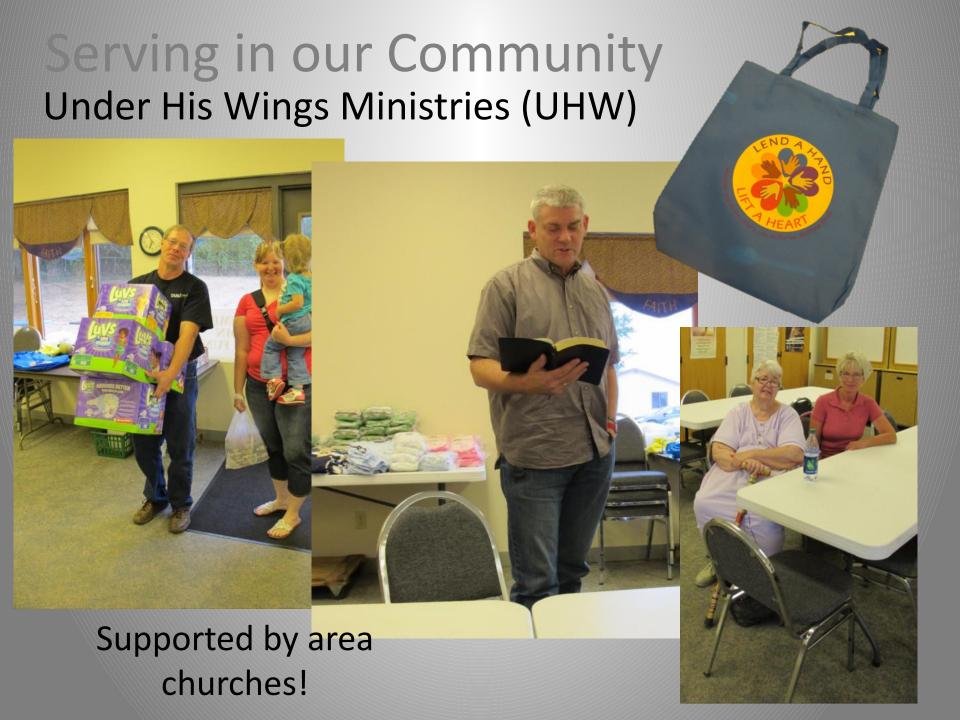

#### Serving in our Community Under His Wings Thrift Shop

511 Main Street Plattsmouth

Serving in our Community Under His Wings Thrift Shop

Providing clothing and monetary assistance to Cass County families in need