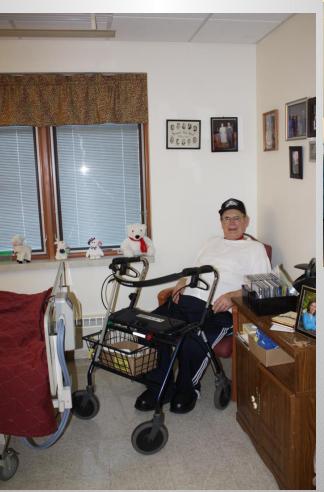

#### World and Community Service

**Prayer Shawl Ministries** 

VA Home-Omaha providing privacy screens & valances for our veterans

World and Community Service

**Prayer Shawl Ministries** 

Sewing for numerous organizations in the world and community!