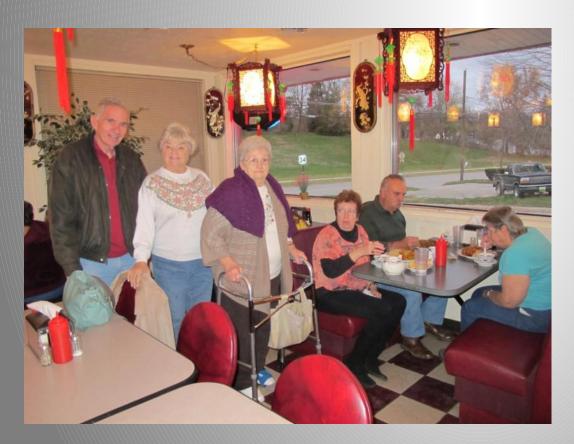

## Serving in God's House When The Saints Go Marching Out to Eat

Last Friday of each month at various restaurants

We welcome all people to worship God by offering our lives in daily witness to the love of Jesus Christ.