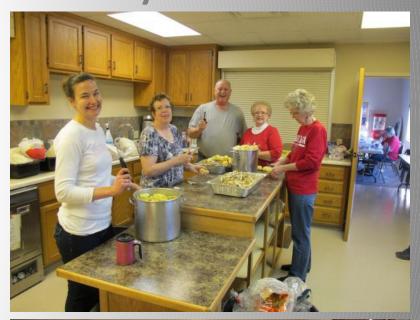

## Serving in our Community Thanksgiving Dinner

Serving in our Community
Thanksgiving Dinner

Sponsored by Hosanna with additional funding from the Cass-Otoe Chapter of Thrivent Financial