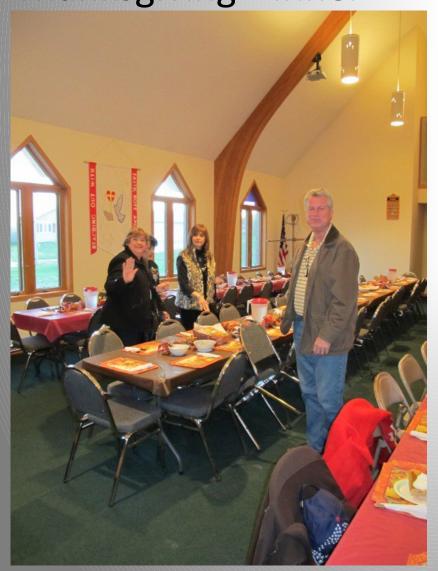

## Serving in our Community Thanksgiving Dinner

Serving in our Community
Thanksgiving Dinner

Sponsored by Hosanna with additional funding from the Cass-Otoe Chapter of Thrivent Financial