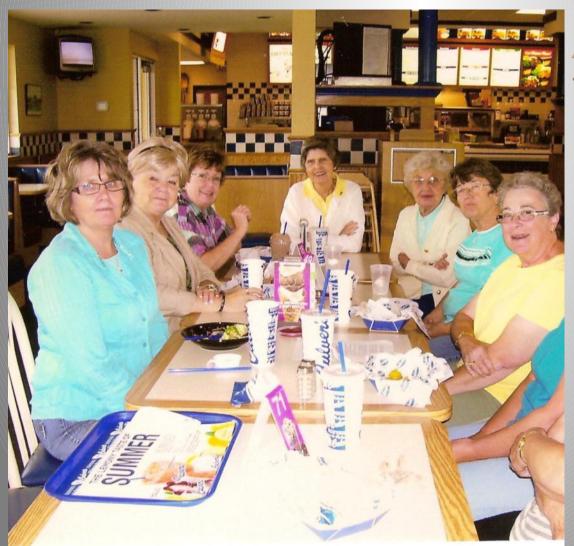

## Serving in God's House When The Saints Go Marching Out to Eat

Last Friday of each month at various restaurants

We welcome all people to worship God by offering our lives in daily witness to the love of Jesus Christ.