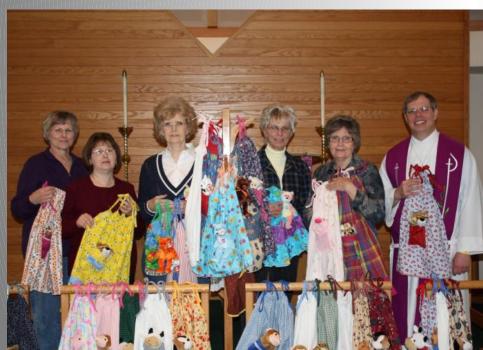

### World and Community Service

**Prayer Shawl Ministries - Holy Stitchers** 

## Prayer Shawl Ministries

#### World and Community Service

**Prayer Shawl Ministries** 

VA Home-Omaha providing privacy screens & valances for our veterans

World and Community Service

**Prayer Shawl Ministries** 

Sewing for numerous organizations in the world and community!