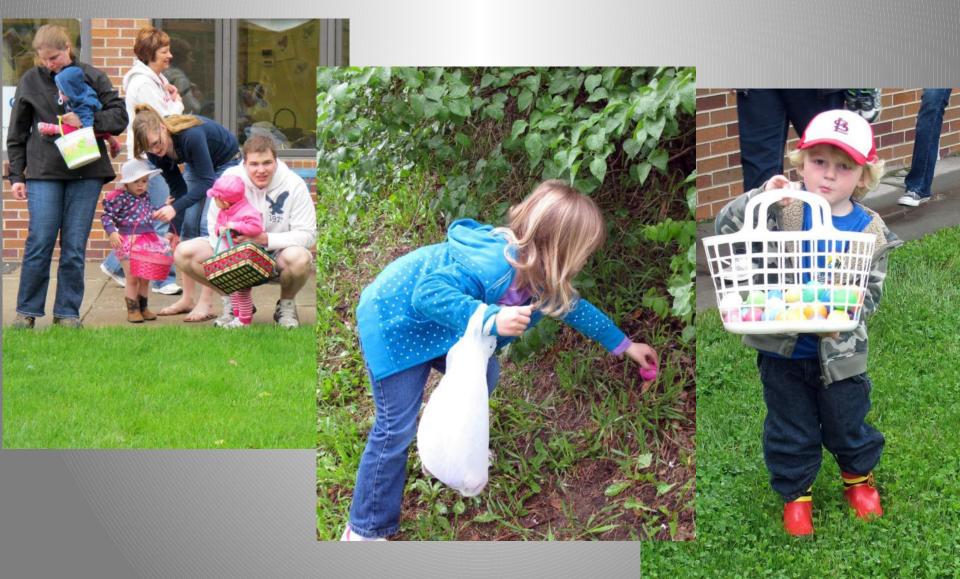

Easter Egg Hunt

Cass County Baby Pantry - UHW Ministries

Located in Under His Wings
Thrift Shop

Downtown Plattsmouth